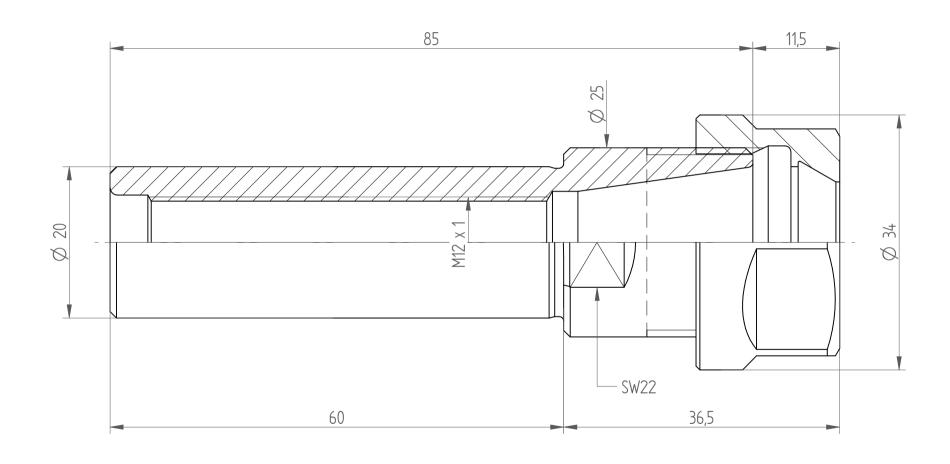

REGO-FIX AG Obermattweg 60 4456 Tenniken / Switzerland

Phone +41 61 976 14 66 Fax +41 61 976 14 14 www.rego-fix.com This is a non-controlled copy. All information given herein is subject to change without notice

The information given herein has been carefully checked and is believed to be correct. REGO-FIX, however, assumes no responsibility or liability for any errors, inaccuracies or omissions that may appear in this drawing

This document is subject to copyright laws. No part of this document may be reproduced or transmitted in any form or any means, electronic or mechanic, for any purpose, without the express written permission of REGO-FIX

Type: CYL20x060\_ER20

Part No.: 262012030

Date: 09.02.2015

Scale: 2: